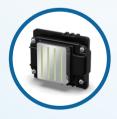

## H0906EI

-high resolution, high speed and high durability Epson I3200 print heads!

Epson I3200 U1 Print Heads

4 water-cooling LED UV lamps

Precise vacuum platen with 12 adjustable points

Anti-collisionunit protects print heads