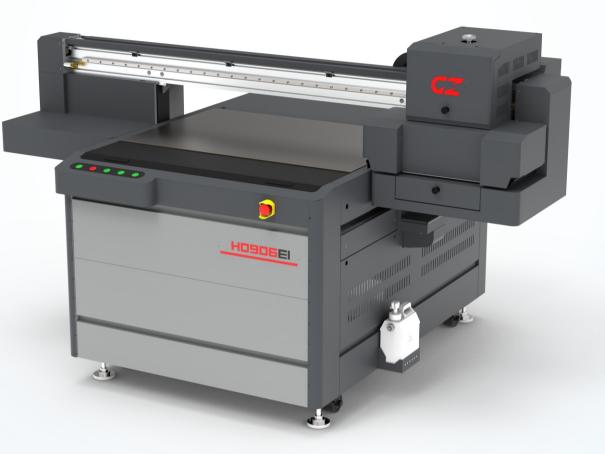

## High end small flatbed UV printer for customizing graphics on various substrates!

## H0906EI

-high resolution, high speed and high durability Epson I3200 print heads!

Epson I3200 U1 Print Heads

4 water-cooling LED UV lamps

Precise vacuum platen with 12 adjustable points

Anti-collisionunit protects print heads

One-click switch clyinder printing kit (New Feature)

Auto-matic media detector for up to 150mm thick media

White ink recirculation system (New Feature)

Constant temperature print head heater (New Feature)

## H0906EI

| ITEM                           | SPECIFICATION                                                                                                                                                                                             |
|--------------------------------|-----------------------------------------------------------------------------------------------------------------------------------------------------------------------------------------------------------|
| Model                          | H0906EI                                                                                                                                                                                                   |
| Print Head                     | 2~3 Epson I3200 U1 print heads                                                                                                                                                                            |
| Print Technology               | Drop-On-Demand Piezo with Variable Dot                                                                                                                                                                    |
| Resolution                     | 720x1200dpi~720x1800dpi                                                                                                                                                                                   |
| Curing System                  | Four water cooling LED UV curing lamps                                                                                                                                                                    |
| Ink                            | UV curable ink                                                                                                                                                                                            |
| Color Configuration            | CMYK; CMYK+W; CMYK+W+V                                                                                                                                                                                    |
| Ink Supply System              | Bulk ink supply system with white ink recirculation system                                                                                                                                                |
| Ink Tank                       | 500ml                                                                                                                                                                                                     |
| Media Thickness                | Up to150mm                                                                                                                                                                                                |
| Media Type                     | Acrylic, Aluminum sheet, Foam board, PVC board, Leather, Glass bottle, Wood, Ceramic tile,etc                                                                                                             |
| Printing Size                  | Max. 900x600mm                                                                                                                                                                                            |
|                                | Printing mode Resolution Feather CMYK+W CMYK+W+V                                                                                                                                                          |
| Printing Speed                 | Draft720x1200dpiWeak4.2mins/sheet4.5mins/sheetProduction720x1200dpiMedium5.0mins/sheet5.5mins/sheetHi-resolution720x1800dpiWeak6.3mins/sheet6.8mins/sheetPhoto720x1800dpiMedium7.5mins/sheet8.3mins/sheet |
| Data Interface                 | Gigabit Ethernet                                                                                                                                                                                          |
| Working Environment            | Temp.20 ~30 , Humidity:35%~65%                                                                                                                                                                            |
| Software                       | FlexiPRINT Mini UV+GZ control console                                                                                                                                                                     |
| Power Requirements             | Single-phase, AC220V <u>+</u> 10%, 50/60Hz, 10A                                                                                                                                                           |
| Power Consumption              | Printer: Approx. 1100W; UV controller: Approx. 800W                                                                                                                                                       |
| Installation/Package Dimension | LxWxH(mm): 2180x1565x1371/2300x1770x1600                                                                                                                                                                  |
| N.W./G.W.                      | 492kgs/690kgs                                                                                                                                                                                             |