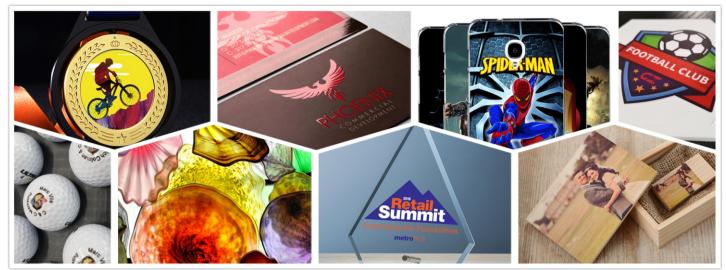

## High end small flatbed UV printer for customizing graphics on various substrates!

## H0906EI

| ITEM                           | SPECIFICATION                                                                                                                                                                                             |
|--------------------------------|-----------------------------------------------------------------------------------------------------------------------------------------------------------------------------------------------------------|
| Model                          | H0906EI                                                                                                                                                                                                   |
| Print Head                     | 2~3 Epson I3200 U1 print heads                                                                                                                                                                            |
| Print Technology               | Drop-On-Demand Piezo with Variable Dot                                                                                                                                                                    |
| Resolution                     | 720x1200dpi~720x1800dpi                                                                                                                                                                                   |
| Curing System                  | Four water cooling LED UV curing lamps                                                                                                                                                                    |
| Ink                            | UV curable ink                                                                                                                                                                                            |
| Color Configuration            | CMYK; CMYK+W; CMYK+W+V                                                                                                                                                                                    |
| Ink Supply System              | Bulk ink supply system with white ink recirculation system                                                                                                                                                |
| Ink Tank                       | 500ml                                                                                                                                                                                                     |
| Media Thickness                | Up to150mm                                                                                                                                                                                                |
| Media Type                     | Acrylic, Aluminum sheet, Foam board, PVC board, Leather, Glass bottle, Wood, Ceramic tile,etc                                                                                                             |
| Printing Size                  | Max. 900x600mm                                                                                                                                                                                            |
|                                | Printing mode Resolution Feather CMYK+W CMYK+W+V                                                                                                                                                          |
| Printing Speed                 | Draft720x1200dpiWeak4.2mins/sheet4.5mins/sheetProduction720x1200dpiMedium5.0mins/sheet5.5mins/sheetHi-resolution720x1800dpiWeak6.3mins/sheet6.8mins/sheetPhoto720x1800dpiMedium7.5mins/sheet8.3mins/sheet |
| Data Interface                 | Gigabit Ethernet                                                                                                                                                                                          |
| Working Environment            | Temp.20 ~30 , Humidity:35%~65%                                                                                                                                                                            |
| Software                       | FlexiPRINT Mini UV+GZ control console                                                                                                                                                                     |
| Power Requirements             | Single-phase, AC220V <u>+</u> 10%, 50/60Hz, 10A                                                                                                                                                           |
| Power Consumption              | Printer: Approx. 1100W; UV controller: Approx. 800W                                                                                                                                                       |
| Installation/Package Dimension | LxWxH(mm): 2180x1565x1371/2300x1770x1600                                                                                                                                                                  |
| N.W./G.W.                      | 492kgs/690kgs                                                                                                                                                                                             |